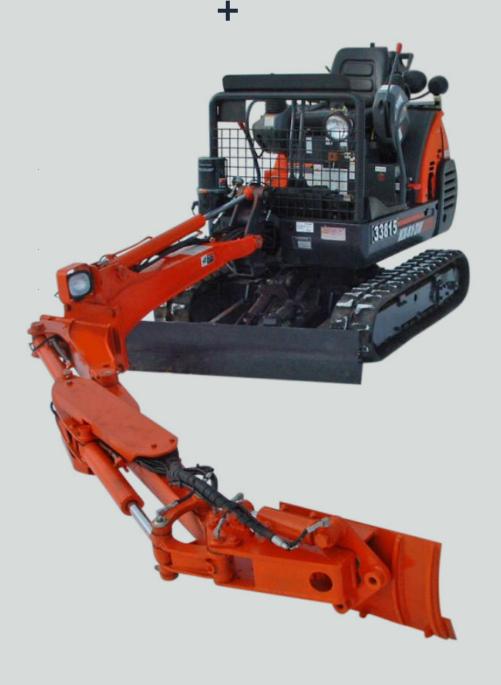

# Excavators

MineMaster® series excavators are available in many sizes and configurations. The MineMaster excavator series is designed to provide underground mines with the reliability and familiarity of surface excavators in a certified mining package.

**Standard Options** 

+ Steel or rubber tracks

points

+ Sizes Ranginf from 1 ton to 8 ton

+ Many bucket and blade options

+ Safety-Interlock starting system+ Non slip 3-point access on all entry

# **STRONG POINTS**

- + Ramp tested
- + CANMET certified diesel engines (specific models)
- + Walk-through operator compartment
- + MineMaster wiring harness and lighting system
- + Non slip 3-point access on all entry points
- + Safety starting system