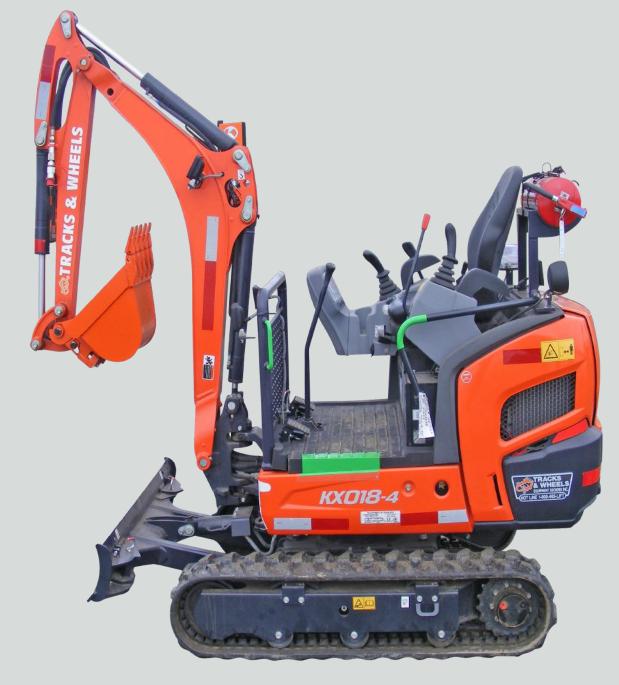

# Excavators

MineMaster® series excavators are available in many sizes and configurations. The MineMaster excavator series is designed to provide underground mines with the reliability and familiarity of surface excavators in a certified mining package.

**Standard Options** 

+ Steel or rubber tracks

points

+ Sizes Ranginf from 1 ton to 8 ton

+ Many bucket and blade options

+ Safety-Interlock starting system+ Non slip 3-point access on all entry

# **STRONG POINTS**

- + Ramp tested
- + CANMET certified diesel engines (specific models)
- + Walk-through operator compartment
- + MineMaster wiring harness and lighting system
- + Non slip 3-point access on all entry points
- + Safety starting system