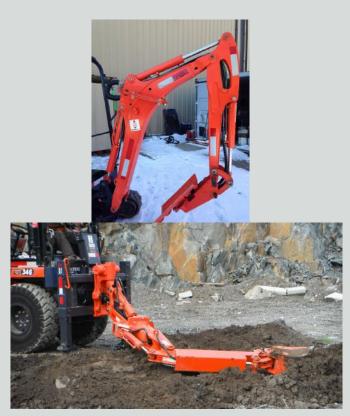

# Low Profile Boom

# Rotating Booms

Specifications subject to change without prior notice

# Excavators

MineMaster® series excavators are available in many sizes and configurations. The MineMaster excavator series is designed to provide underground mines with the reliability and familiarity of surface excavators in a certified mining package.