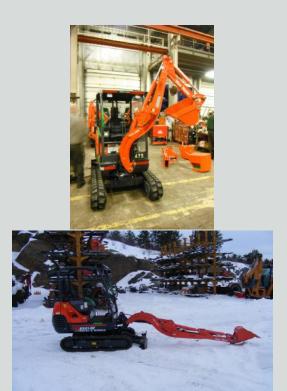

# Low Profile Boom

# Rotating Booms

Specifications subject to change without prior notice

# Excavators

MineMaster® series excavators are available in many sizes and configurations. The MineMaster excavator series is designed to provide underground mines with the reliability and familiarity of surface excavators in a certified mining package.